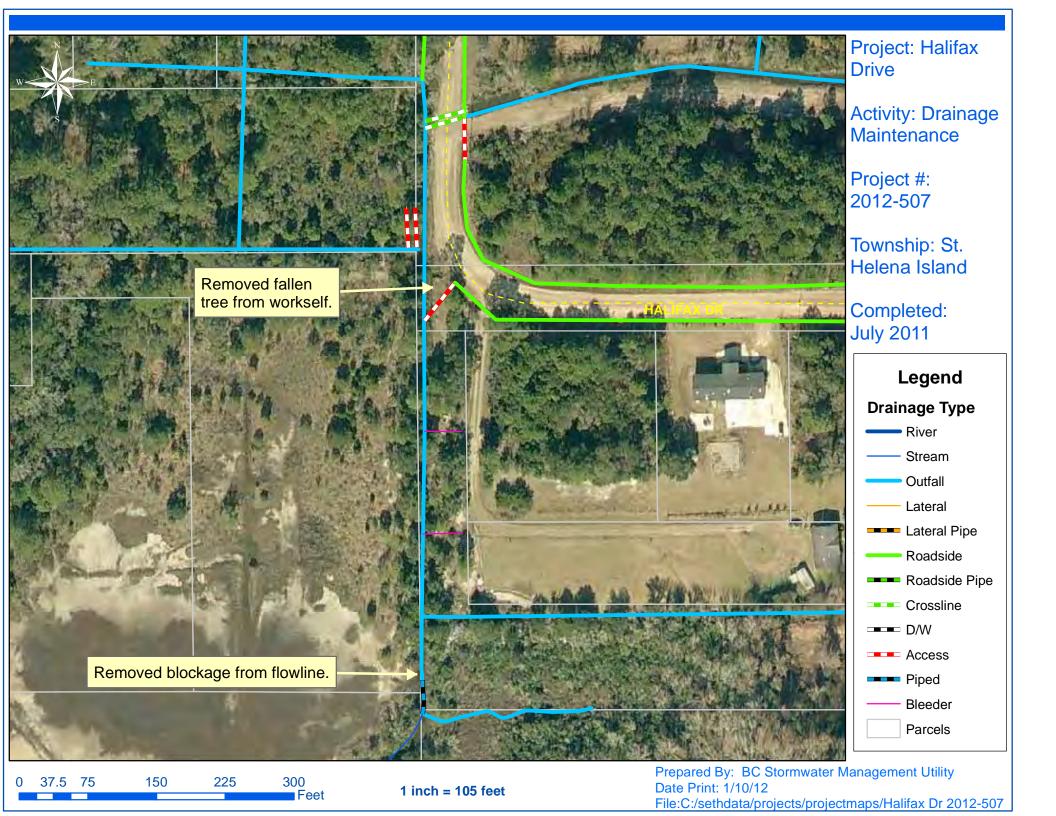

## **Beaufort County Public Works**

Stormwater Infrastructure
Project Summary

**Project Summary**: Halifax Drive

Narrative Description of Project: Completion: Jul-11

Removed fallen tree from workshelf and blockage from flowline.